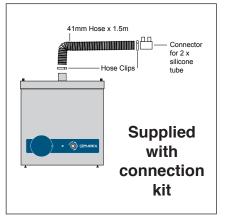

## Includes:

- I x Main filter
- I x Pre-filter pad
- I x Power cable
- I x Connection kit
- I x End cap