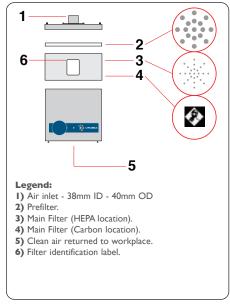

## 2tiP

What to specify...

1. Model

3. Pre-filter

4. Main filter

|                              | 2 Tip Fume Extraction Unit                                                                                                          |  |
|------------------------------|-------------------------------------------------------------------------------------------------------------------------------------|--|
| Voltage                      | 230V ±10%                                                                                                                           |  |
| Vacuum Control               | 072120                                                                                                                              |  |
| Wattage                      | 0.135 kW                                                                                                                            |  |
| Frequency                    | 50Hz / 60 Hz                                                                                                                        |  |
| Cabinet height               | 275 mm                                                                                                                              |  |
| Cabinet width (not inc hose) | 286 mm                                                                                                                              |  |
| Cabinet depth (not inc hose) | 291 mm                                                                                                                              |  |
| Cabinet weight (inc filters) | 9.8 Kg                                                                                                                              |  |
| Construction                 | Stainless Steel                                                                                                                     |  |
|                              |                                                                                                                                     |  |
| Construction                 | Precision engineered brushed stainless steel units. High performance continuous run brushless motors. Quick and simple to relocate. |  |

## Controls & System Features...

- Run LED
- Speed Control
- Low capital and running costs
- Quick change pre-filters deliver longer filter life
- Submicronic (HEPA) filtration removes 99.997% of particles down to 0.3 microns
- Activated carbon filtration removes harmful gas
- Simple to install and quiet in operation
- Easy to relocate
- Precision made from stainless steel

## Includes:

- I x Main filter
- I x Pre-filter pad
- I x Power cable
- I x Connection kit
- I x End cap