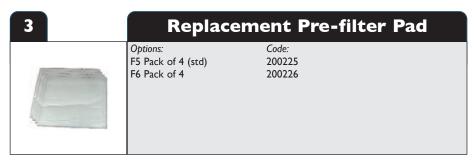

## Includes:

- I x Main filter
- I x Pre-filter pad
- I x Power cable
- I x Connection kit
- I x End cap