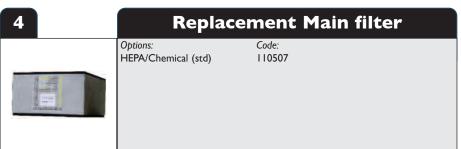

## Includes:

- I x Main filter
- I x Pre-filter pad
- I x Power cable
- I x Connection kit
- I x End cap