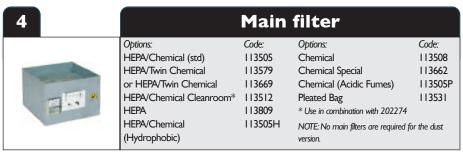

### Includes:

- I x Main filter
- 2 x Labyrinth pre-filters
- I x Connection Kit I x Power cable
- I X FOWEI Cable

Note: Alpha Dust does not contain a main filter.