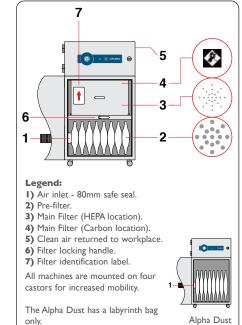

# Labyrinth Pre-filter

| 24.0           | Standard Alpha       |        | Dust Version         |        |  |
|----------------|----------------------|--------|----------------------|--------|--|
| and the second | Options: (Pack of 2) | Code:  | Options: (Pack of 2) | Code:  |  |
| 100 C 100      | F6 (std)             | 202269 | F6 (std)             | 202268 |  |
|                | F8/F9 Composite      | 202274 | F8/F9 Composite      | 202271 |  |
|                |                      |        |                      |        |  |

## Controls

**Visual and Audible Filter Blocked Warning** Alerts the operator when a filter starts to block so that a replacement filter can be acquired and downtime can be avoided.

#### LED Filter Status

Green = Filter OK Yellow = Filter nearly full Red = Filter full, replacement required

Interface with other equipment e.g. a laser optional.

#### System Features...

- Automatic electronic flow control maintains a constant extraction rate even as the filter blocks
- Adjustable airflow
- VariColour filter blocked warning system
- Low capital and running costs
- Quick change, patented Labyrinth pre-filters deliver longer filter life
- Submicronic (HEPA) filtration removes 99.997% of particles down to 0.3 microns
- Activated carbon filtration removes harmful gas
- Simple to install and quiet in operation
- Easy to relocate
- Precision made from stainless steel

### Includes:

- I x Main filter
- 2 x Labyrinth pre-filters
- I x Connection Kit I x Power cable
- I X FOWEI Cable

Note: Alpha Dust does not contain a main filter.