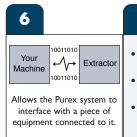

# Machine Interfacing (Optional)

• **Start/Stop Control:** Extraction unit starts/stops when a connected piece of equipment is switched ON/OFF.

• Filter Blocked Warning: A signal is sent to a connected piece of equipment to trigger an alert or to shut it down.

• Remote ON/OFF Switch: 5M cable & switch